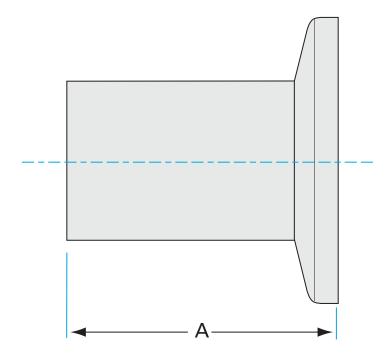

# Dimensions (in inches)

#### 1N-NW-10

| Parameters        | Specifications                                                                             |
|-------------------|--------------------------------------------------------------------------------------------|
| Flange 1          | DN 10 ISO-KF                                                                               |
| Туре              | Half Nipple                                                                                |
| Flange 2          | 1/2" OD Tube                                                                               |
| Material          | 304 stainless                                                                              |
| Tube OD           | 1/2"                                                                                       |
| Length            | 1.25"                                                                                      |
| Vacuum Range      | FKM: 1 · 10 <sup>-8</sup> mbar to 1 bar<br>Metal seal: 1 · 10 <sup>-10</sup> mbar to 1 bar |
| Temperature Range | FKM: -20 °C to 180 °C<br>Metal seal: -270 °C to 150 °C                                     |
| Weight            | 0.075 lbs                                                                                  |