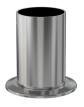

# **ISO-KF half nipple NW-10 half nipple**

Part number: 1N-NW-10

## ISO-KF half nipple NW-10 half nipple

- ISO-KF flanges are manufactured in accordance with DIN 28403 and ISO 2861
- Most common standard lengths and sizes listed
- Many others available, including a range of 316L material and preps for metric tubing
- Contact us at 800-824-4166 if you can't find exactly what you need

#### 1N-NW-10

| Parameters        | Specifications                                                                             |
|-------------------|--------------------------------------------------------------------------------------------|
| Flange 1          | DN 10 ISO-KF                                                                               |
| Туре              | Half Nipple                                                                                |
| Flange 2          | 1/2" OD Tube                                                                               |
| Material          | 304 stainless                                                                              |
| Tube OD           | 1/2"                                                                                       |
| Length            | 1.25"                                                                                      |
| Vacuum Range      | FKM: 1 · 10 <sup>-8</sup> mbar to 1 bar<br>Metal seal: 1 · 10 <sup>-10</sup> mbar to 1 bar |
| Temperature Range | FKM: -20 °C to 180 °C<br>Metal seal: -270 °C to 150 °C                                     |
| Weight            | 0.075 lbs                                                                                  |