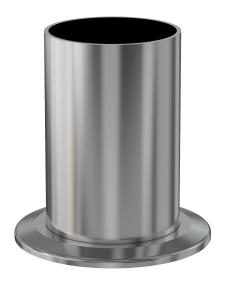

# **ISO-KF half nipple NW-10 half nipple**

Part number: 1N-NW-10

## ISO-KF half nipple NW-10 half nipple

- ISO-KF flanges are manufactured in accordance with DIN 28403 and ISO 2861
- Most common standard lengths and sizes listed
- Many others available, including a range of 316L material and preps for metric tubing
- Contact us at 800-824-4166 if you can't find exactly what you need

#### 1N-NW-10

| Parameters        | Specifications                                                                             |
|-------------------|--------------------------------------------------------------------------------------------|
| Flange 1          | DN 10 ISO-KF                                                                               |
| Туре              | Half Nipple                                                                                |
| Flange 2          | 1/2" OD Tube                                                                               |
| Material          | 304 stainless                                                                              |
| Tube OD           | 1/2"                                                                                       |
| Length            | 1.25"                                                                                      |
| Vacuum Range      | FKM: 1 · 10 <sup>-8</sup> mbar to 1 bar<br>Metal seal: 1 · 10 <sup>-10</sup> mbar to 1 bar |
| Temperature Range | FKM: -20 °C to 180 °C<br>Metal seal: -270 °C to 150 °C                                     |
| Weight            | 0.075 lbs                                                                                  |